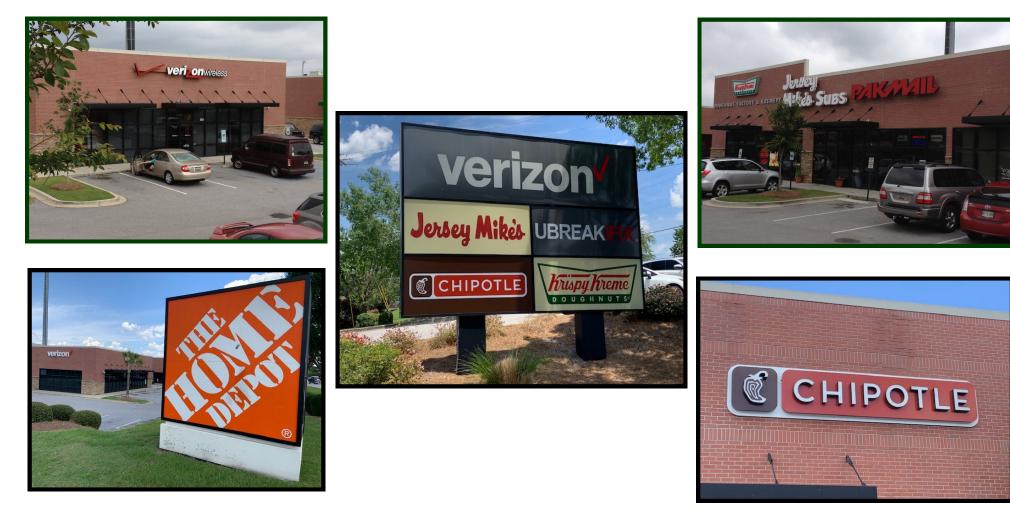

#### **Project Summary**

*Lexington Center* is a 13,395 sf retail center located on Sunset Boulevard (US 378) in Lexington, South Carolina, a suburb of Columbia. Sunset Boulevard is one of the most desirable retail corridors in metro Columbia. The center is anchored by a Verizon Wireless corporate store, Krispy Kreme and Chipotle, and shadowanchored by Home Depot. Visibility and access are excellent with multiple curb cuts and a signalized entrance. CVS occupies an adjacent parcel and numerous quality retailers are within 1/4 mile, including Walmart, Publix and Chick-fil-A.