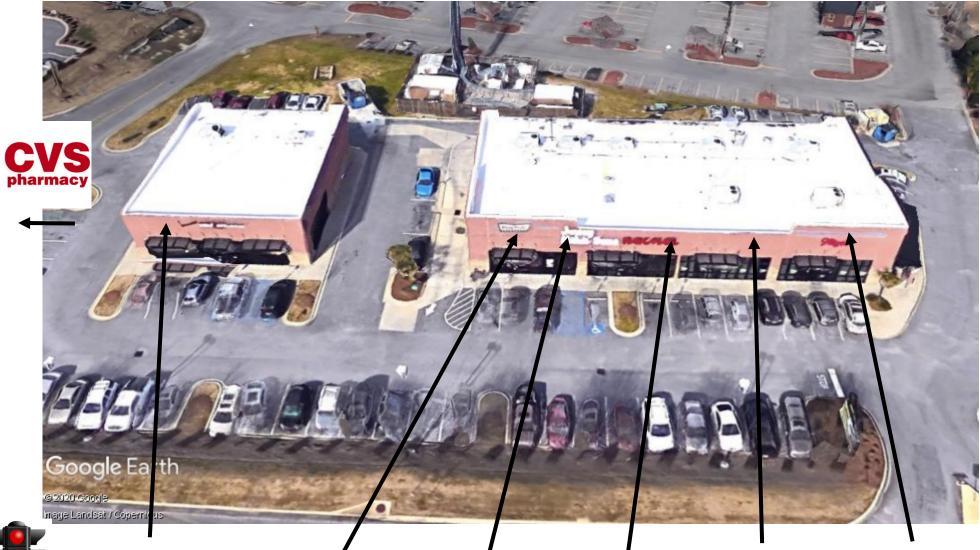

#### **Project Summary**

*Lexington Center* is a 13,395 sf retail center located on Sunset Boulevard (US 378) in Lexington, South Carolina, a suburb of Columbia. Sunset Boulevard is one of the most desirable retail corridors in metro Columbia. The center is anchored by a Verizon Wireless corporate store, Krispy Kreme and Chipotle, and shadowanchored by Home Depot. Visibility and access are excellent with multiple curb cuts and a signalized entrance. CVS occupies an adjacent parcel and numerous quality retailers are within 1/4 mile, including Walmart, Publix and Chick-fil-A.

#### 5594-5596 Sunset Boulevard, Lexington, SC

Live Oak Development Company

UBREAKIFIX

AVAILABLE 2,350 sf