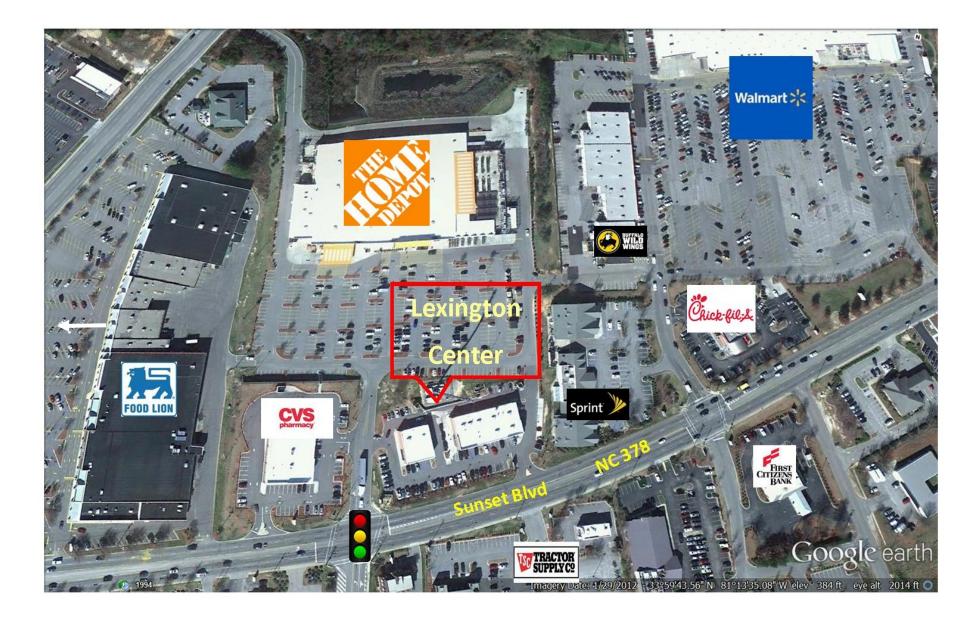

#### **Project Summary**

*Lexington Center* is a 13,395 sf retail center located on Sunset Boulevard (US 378) in Lexington, South Carolina, a suburb of Columbia. Sunset Boulevard is one of the most desirable retail corridors in metro Columbia. The center is anchored by a Verizon Wireless corporate store, Krispy Kreme and Chipotle, and shadowanchored by Home Depot. Visibility and access are excellent with multiple curb cuts and a signalized entrance. CVS occupies an adjacent parcel and numerous quality retailers are within 1/4 mile, including Walmart, Publix and Chick-fil-A.