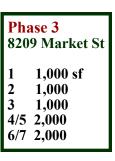

#### **SITE PLAN**

| Phase 1<br>8207 Market St |          |
|---------------------------|----------|
| A                         | 1,400 sf |
| B                         | 1,400    |
| C                         | 1,400    |
| D                         | 1,350    |
| E                         | 1,300    |
| F                         | 1,900    |
| G                         | 1,000    |
| H                         | 1,000    |
| J                         | 1,300    |
| K                         | 1,500    |

Phase 2 8211 Market St AA 2,040 sf 1,446 BBCC 1,534 DD 1,595 K38 4,325 HH1,750 1,435 II 1,715