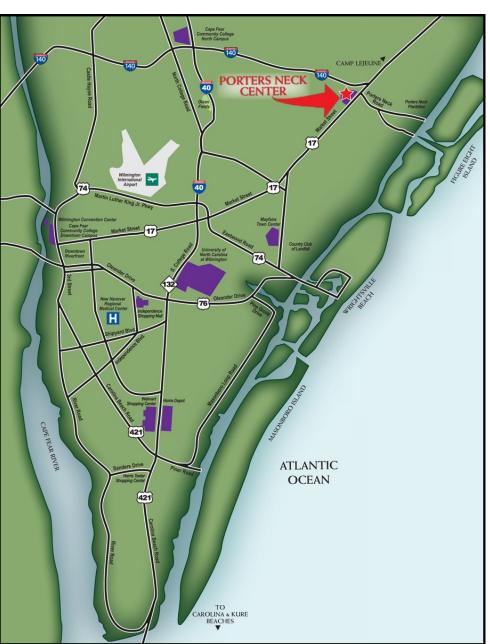

Market Street (US 17)/Porters Neck Road/Interstate 140 Wilmington, North Carolina

#### **Regional Crossroads**

Signalized intersection of US 17 (Market Street), Porters Neck Road and Interstate-140.