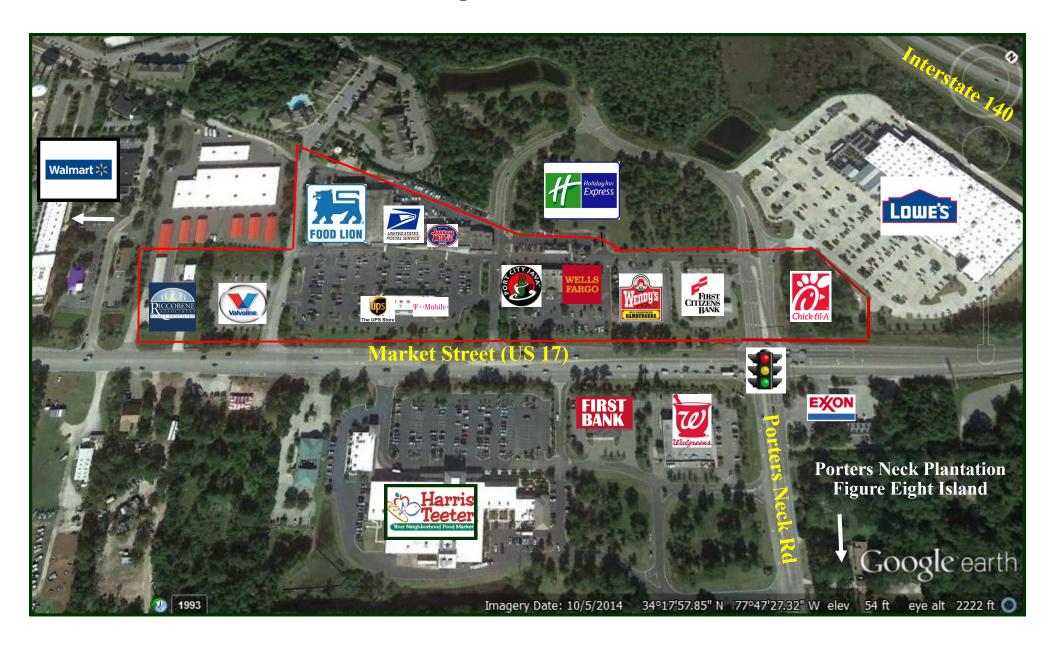

#### **Premier Location**

Adjacent destination retailers include Lowe's Home Improvement, Walgreens, Harris Teeter, Walmart and Chick-fil-A.

### **High Traffic Count**

Market Street: 42,000 vpd Porters Neck Rd: 15,500 vpd Interstate-140: 22,000 vpd

(NCDOT 2020)

#### **Regional Crossroads**

Signalized intersection of US 17 (Market Street), Porters Neck Road and Interstate-140.

#### **Access & Parking**

Traffic signal entrance and 3 driveways. Abundant and convenient parking.