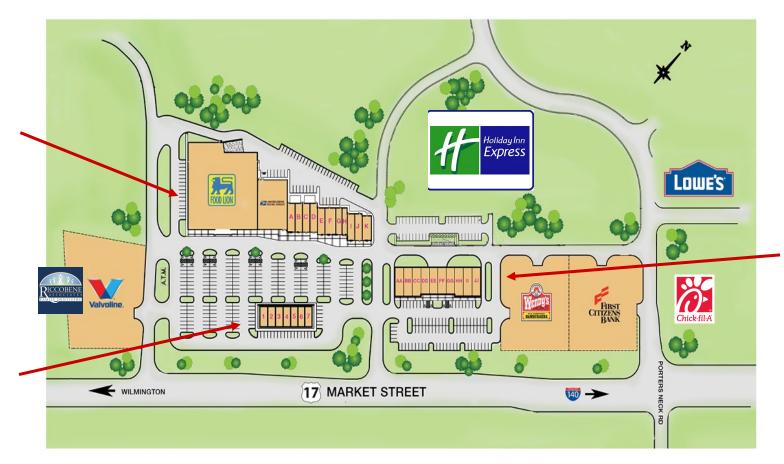

#### **SITE PLAN**

| Phase 1<br>8207 Market St |          |
|---------------------------|----------|
| A                         | 1,400 sf |
| B                         | 1,400    |
| C                         | 1,400    |
| D                         | 1,350    |
| E                         | 1,300    |
| F                         | 1,900    |
| G                         | 1,000    |
| H                         | 1,000    |
| J                         | 1,300    |
| K                         | 1,500    |

Phase 2 8211 Market St AA 2,040 sf 1,446 BBCC 1,534 DD 1,595 K38 4,325 HH1,750 1,435 II 1,715