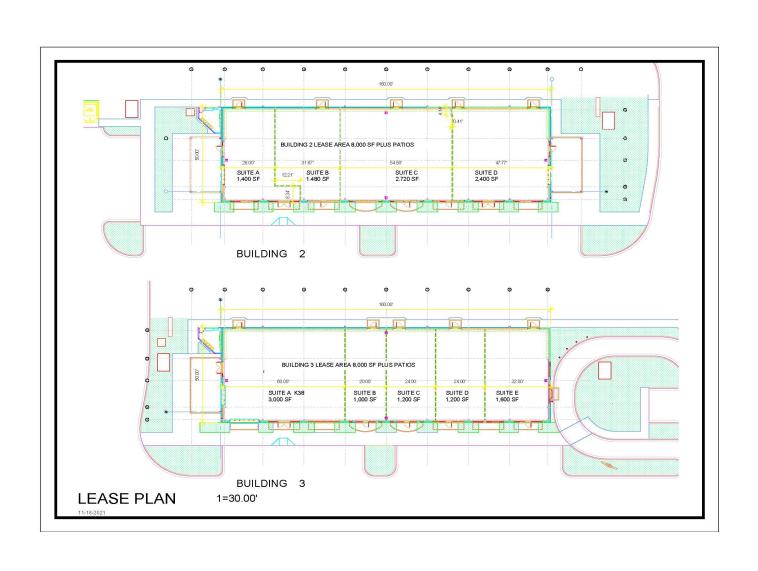

ous residential neighborhoods, and The Pointe at Barclay, a new retail/entertainment center anchored by a 14-screen luxury theater.



#### Highlights:

- At the intersection of two high volume commuter routes;
- Large existing residential population with several more projects approved and underway;
- Excellent access and visibility;
- On the going home/to the beach side of the highway.

For additional information, contact Dean Scarafoni at 910-538-5855 or deanscarafoni@comcast.net.

**Live Oak Development Company** 

5 Allen Avenue, Manchester, MA 01944, (910) 538-5855

# The Crossroads at Independence INDEPENDENCE BLVD. 3852 3846 CAROLINA BÉSICH ROAD \* | | \* \* km 3 PT's Olde Fashioned Grille Great Clips® **Nailology** chiropractic

## Area Map











#### 3846 & 3852 Floor Plans



### **Demographics & Traffic**

|         | <u>Population</u> | Annual Growth | Avg HH Income |
|---------|-------------------|---------------|---------------|
| 1-mile: | 6,580             | 2.56%         | \$78,907      |
| 3-mile: | 51,610            | 1.30%         | \$80,488      |
| 5-mile: | 124,556           | 1.37%         | \$78,633      |

Average Daily Traffic: 37,000 vehicles per day

Sources: U.S. Census Bureau, Esri 10/16/20

For additional information, contact Dean Scarafoni at 910-538-5855 or deanscarafoni@comcast.net.

**Live Oak Development Company** 

5 Allen Avenue, Manchester, MA 01944, (910) 538-5855