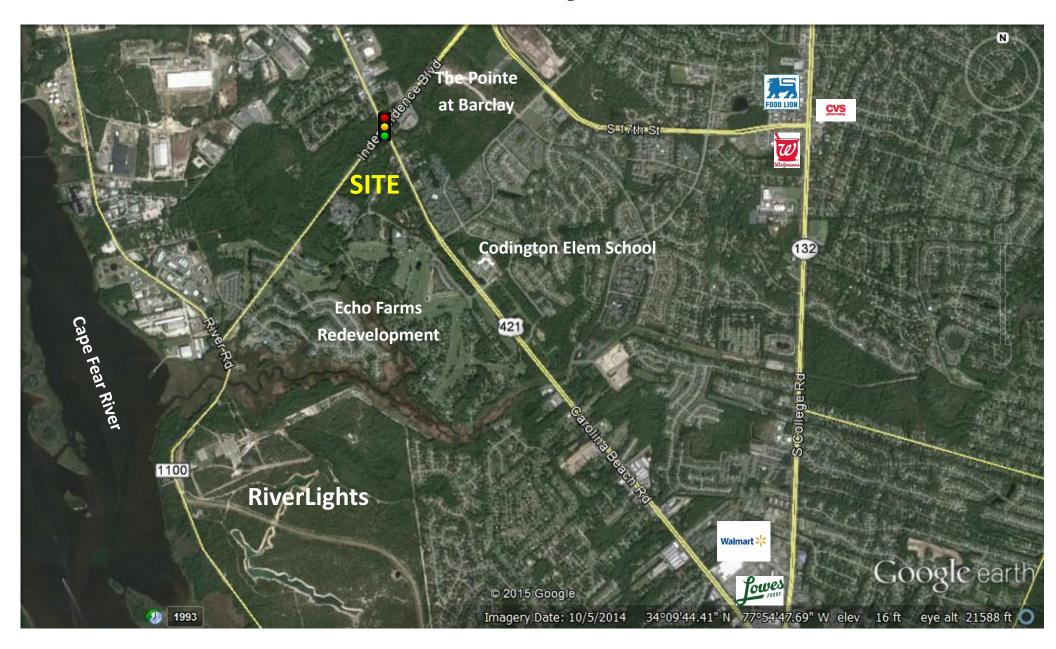

#### **Property Summary**

The Crossroads at Independence is a neighborhood shopping center at the signalized intersection of Independence Boulevard and Carolina Beach Road (NC 421) in Wilmington, NC. Anchored by a large format Harris-Teeter grocery store, the project is strategically located between RiverLights — a major new development along the Cape Fear River, the redevelopment of Echo Farms country club into numerous residential neighborhoods, and The Pointe at Barclay, a new retail/entertainment center anchored by a 14-screen luxury theater.

## Area Map