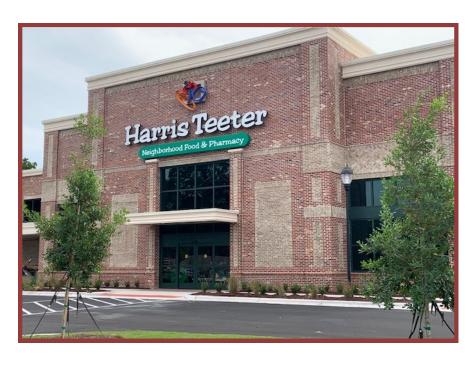

#### **Property Summary**

The Crossroads at Independence is a neighborhood shopping center at the signalized intersection of Independence Boulevard and Carolina Beach Road (NC 421) in Wilmington, NC. Anchored by a large format Harris-Teeter grocery store, the project is strategically located between RiverLights — a major new development along the Cape Fear River, the redevelopment of Echo Farms country club into numerous residential neighborhoods, and The Pointe at Barclay, a new retail/entertainment center anchored by a 14-screen luxury theater.