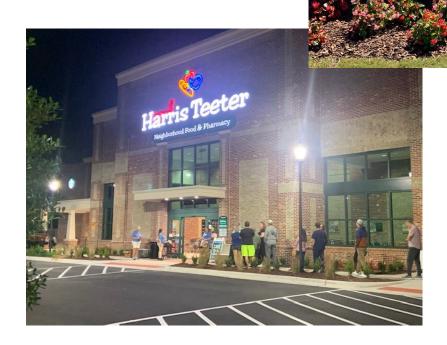

#### **Property Summary**

The Crossroads at Independence is a neighborhood shopping center at the signalized intersection of Independence Boulevard and Carolina Beach Road (NC 421) in Wilmington, NC. Anchored by a large format Harris-Teeter grocery store, the project is strategically located between RiverLights — a major new development along the Cape Fear River, the redevelopment of Echo Farms country club into numerous residential neighborhoods, and The Pointe at Barclay, a new retail/entertainment center anchored by a 14-screen luxury theater.