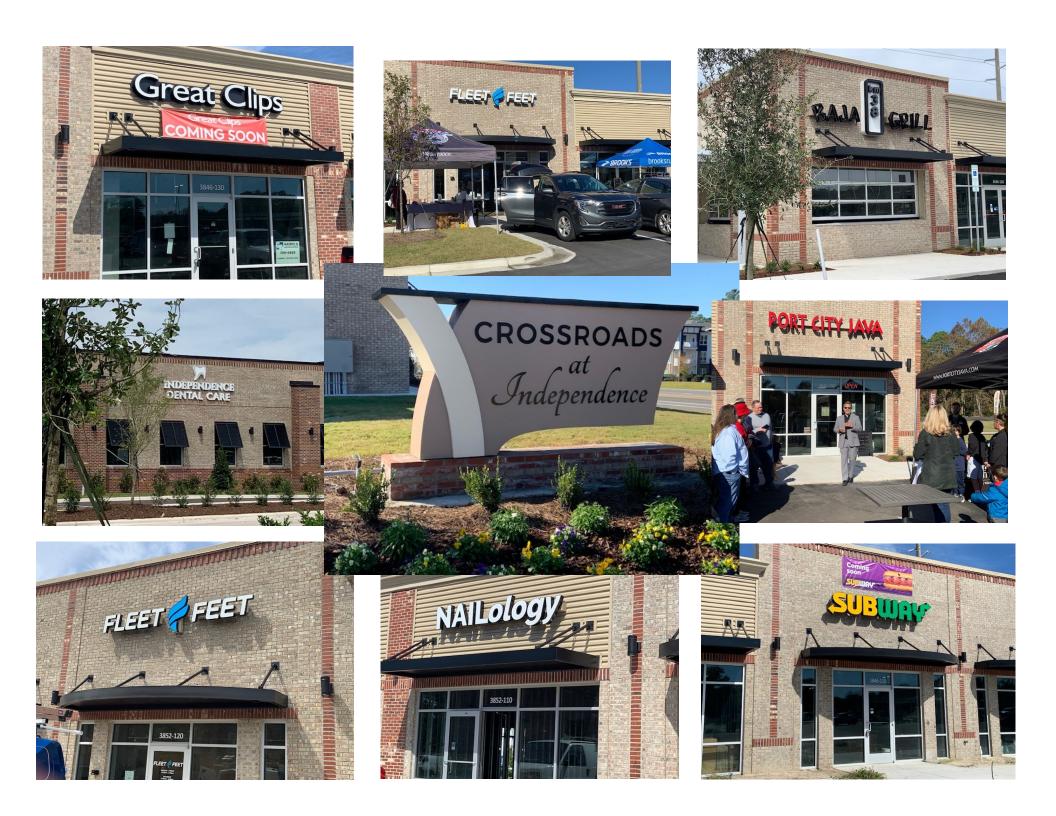

#### **Property Summary**

The Crossroads at Independence is a neighborhood shopping center at the signalized intersection of Independence Boulevard and Carolina Beach Road (NC 421) in Wilmington, NC. Anchored by a large format Harris-Teeter grocery store, the project is strategically located between RiverLights — a major new development along the Cape Fear River, the redevelopment of Echo Farms country club into numerous residential neighborhoods, and The Pointe at Barclay, a new retail/entertainment center anchored by a 14-screen luxury theater.

#### Highlights:

- At the intersection of two high volume commuter routes;
- Large existing residential population with several more projects approved and underway;
- Excellent access and visibility;
- On the going home/to the beach side of the highway.

# The Crossroads at Independence INDEPENDENCE BLVD. 3852 3846 CAROLINA BÉSICH ROAD \* | | \* \* km 3 PT's Olde Fashioned Grille Great Clips® **Nailology** chiropractic