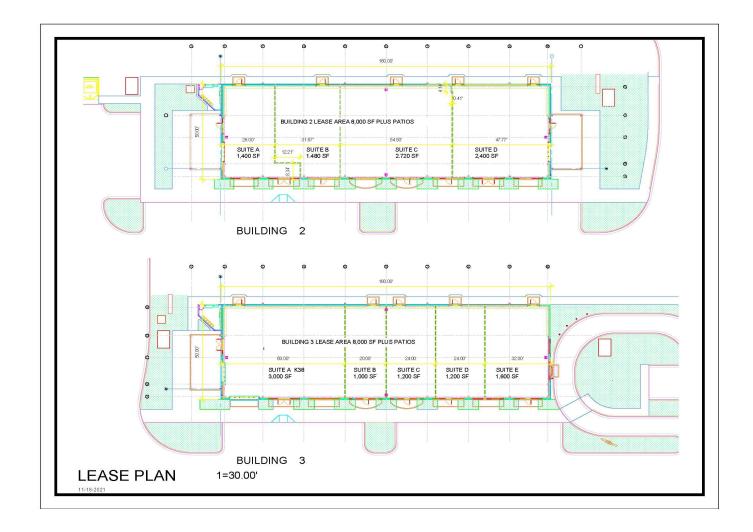

s approved and underway;
- Excellent access and visibility;
- On the going home/to the beach side of the highway.

For additional information, contact Dean Scarafoni at 910-538-5855 or deanscarafoni@comcast.net.

Live Oak Development Company

#### The Crossroads at Independence INDEPENDENCE BLVD. \* EEE \* \* 3852 3846 \* and the second s \* 8 8 \* 3824 \*\* CARTS CARTS \* 3830 \* \* arrig MRTS \*\* \* CAROLINA BEACH ROAD \*\* \* \* \* -100 × ()HEARTLAND \* **२**२ २ ४ ४ 🗟 | | | | | | | | | | | 🛞 | | | | 🐼 \* \* \* \$ \* PORT CIT FLEE km 3 **PT's Olde Fashioned Grille** CAFES. COFFEEHOUSES & ROASTERS 8 THE Great Clips<sup>®</sup> ST131/2 Nailology chiropractic

## The Crossroads at Independence

#### Area Map























# The Crossroads at Independence

3846 & 3852 Floor Plans



# The Crossroads at Independence

### **Demographics & Traffic**

|                                                        | <b>Population</b> | Annual Growth | Avg HH Income |
|--------------------------------------------------------|-------------------|---------------|---------------|
| 1-mile:                                                | 6,580             | 2.56%         | \$78,907      |
| 3-mile:                                                | 51,610            | 1.30%         | \$80,488      |
| 5-mile:                                                | 124,556           | 1.37%         | \$78,633      |
| Average Daily Traffic: 37,000 vehicles per day         |                   |               |               |
| Sources: U.S. Census Bureau, Esri 10/16/20, NCDOT 2017 |