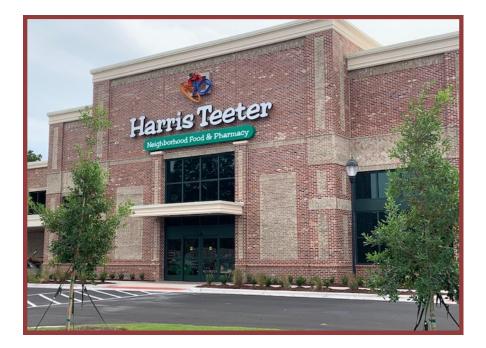

# *The Crossroads at Independence* Property Summary

*The Crossroads at Independence* is a neighborhood shopping center at the signalized intersection of Independence Boulevard and Carolina Beach Road (NC 421) in Wilmington, NC. Anchored by a large format Harris-Teeter grocery store, the project is strategically located between *RiverLights — a major new development along the Cape Fear River , the redevelopment of Echo Farms country club into numerous residential neighborhoods, and The Pointe at Barclay, a new retail/entertainment center anchored by a 14-screen luxury theater.* 

## The Crossroads at Independence