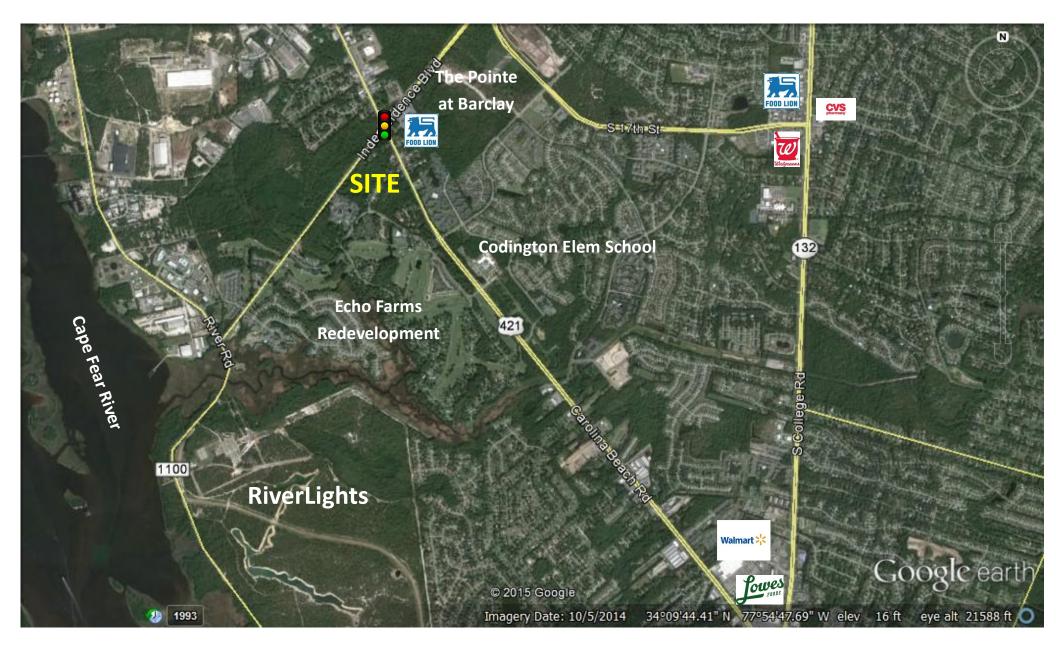

#### Area Map

# *The Crossroads at Independence* Property Summary

*The Crossroads at Independence* is a neighborhood shopping center at the signalized intersection of Independence Boulevard and Carolina Beach Road (NC 421) in Wilmington, NC. Anchored by a large format Harris-Teeter grocery store, the project is strategically located between *RiverLights — a major new development along the Cape Fear River , the redevelopment of Echo Farms country club into numerous residential neighborhoods, and The Pointe at Barclay, a new retail/entertainment center anchored by a 14-screen luxury theater.* 