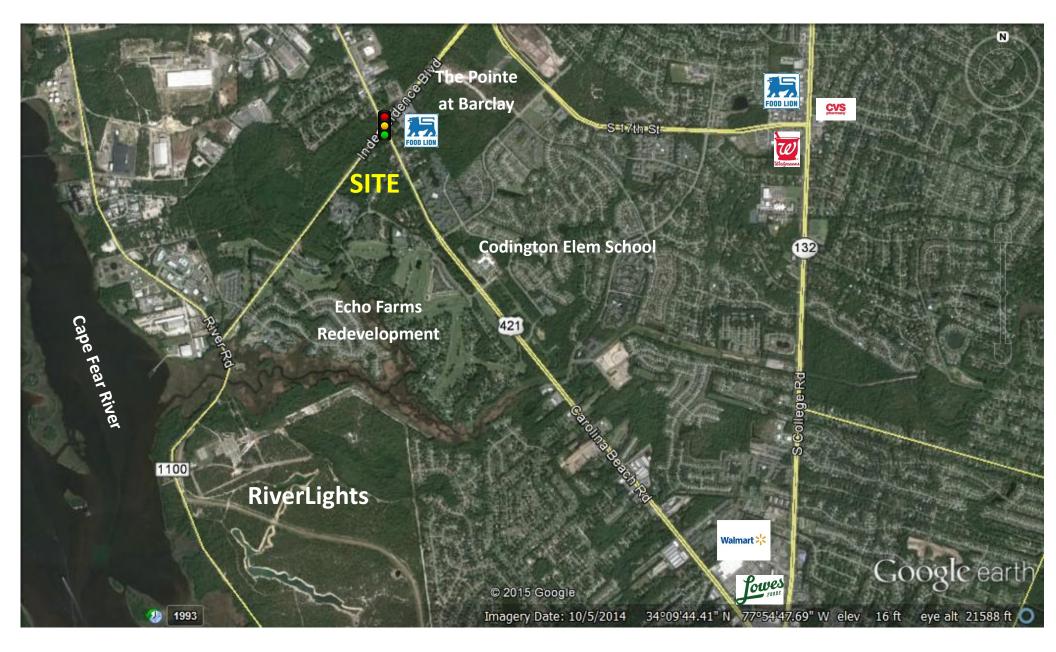

# *The Crossroads at Independence* Property Summary

*The Crossroads at Independence* is a neighborhood shopping center at the signalized intersection of Independence Boulevard and Carolina Beach Road (NC 421) in Wilmington, NC. Anchored by a large format Harris-Teeter grocery store, the project is strategically located between *RiverLights — a major new development along the Cape Fear River , the redevelopment of Echo Farms country club into numerous residential neighborhoods, and The Pointe at Barclay, a new retail/entertainment center anchored by a 14-screen luxury theater.* 

### Area Map